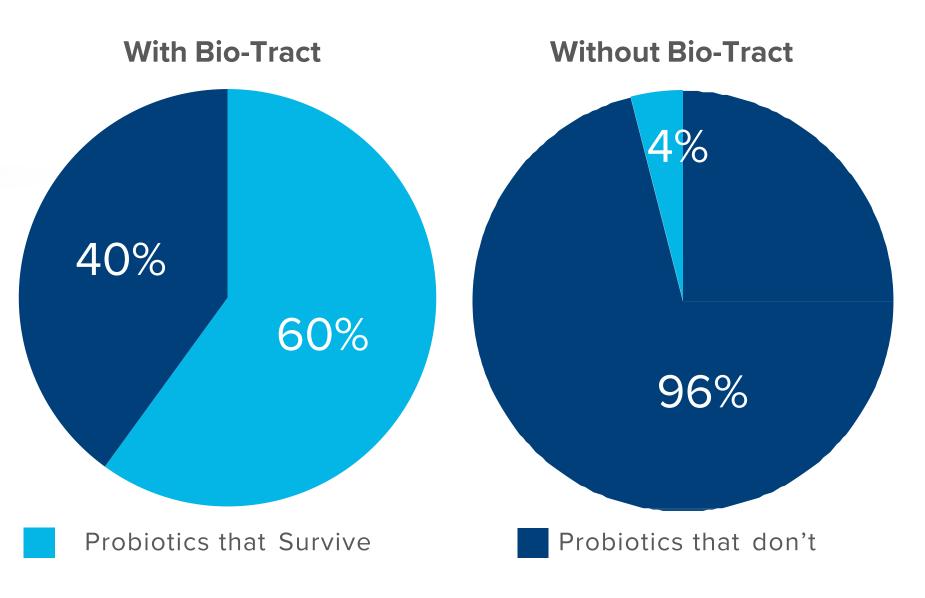

## PHYSIQ PROBIO

Supports a healthy microbiome\*

- Patented Bio-Tract<sup>®</sup> and Wellmune<sup>®</sup> technology
- 60% culture survival rate,
   delivers 15x the bacteria to the gut than other similar products
- Helps improves tight junctions and communication between your brain and gut to help signal that you're full\*