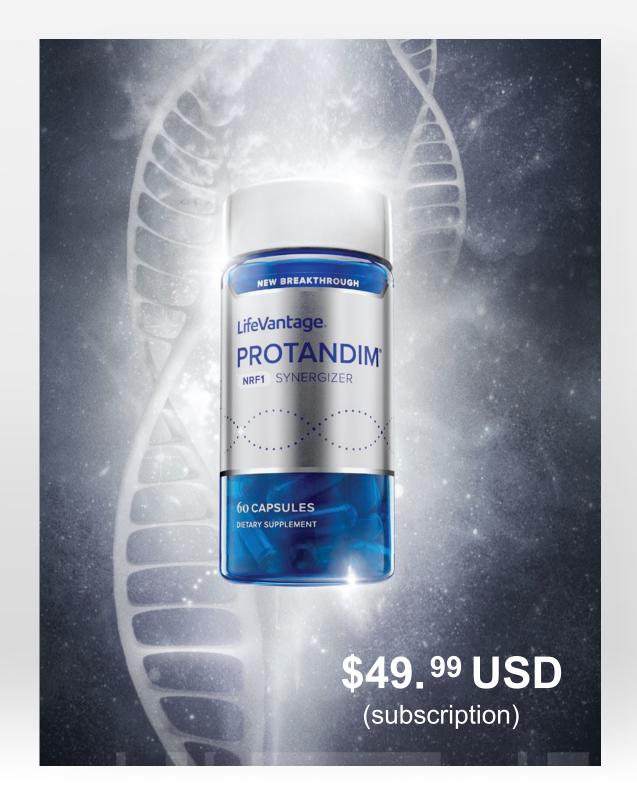

## **PROTANDIM**<sup>®</sup> **NRF1** SYNERGIZER<sup>™</sup>

- performance\*
- network\*
- Increase cellular energy (ATP)\*

\* These statements have not been evaluated by the Food and Drug Administration. This product is not intended to diagnose, treat, cure, or prevent any disease

## Improve performance through energy production\* Enhance cellular health – cells function at peak

#### Boost mitochondria production and their ability to

**ACETYL-L-CARNITINE** 