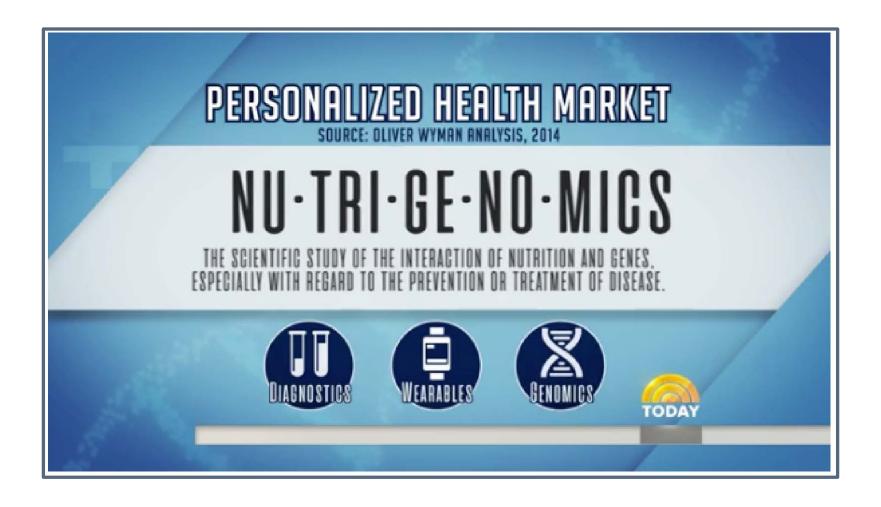

#### **PROJECTED MARKET**

"The Nutrigenomics market is

expected to reach

## \$17,313,500,000

by 2023."

MARKET RESEARCH FUTURE