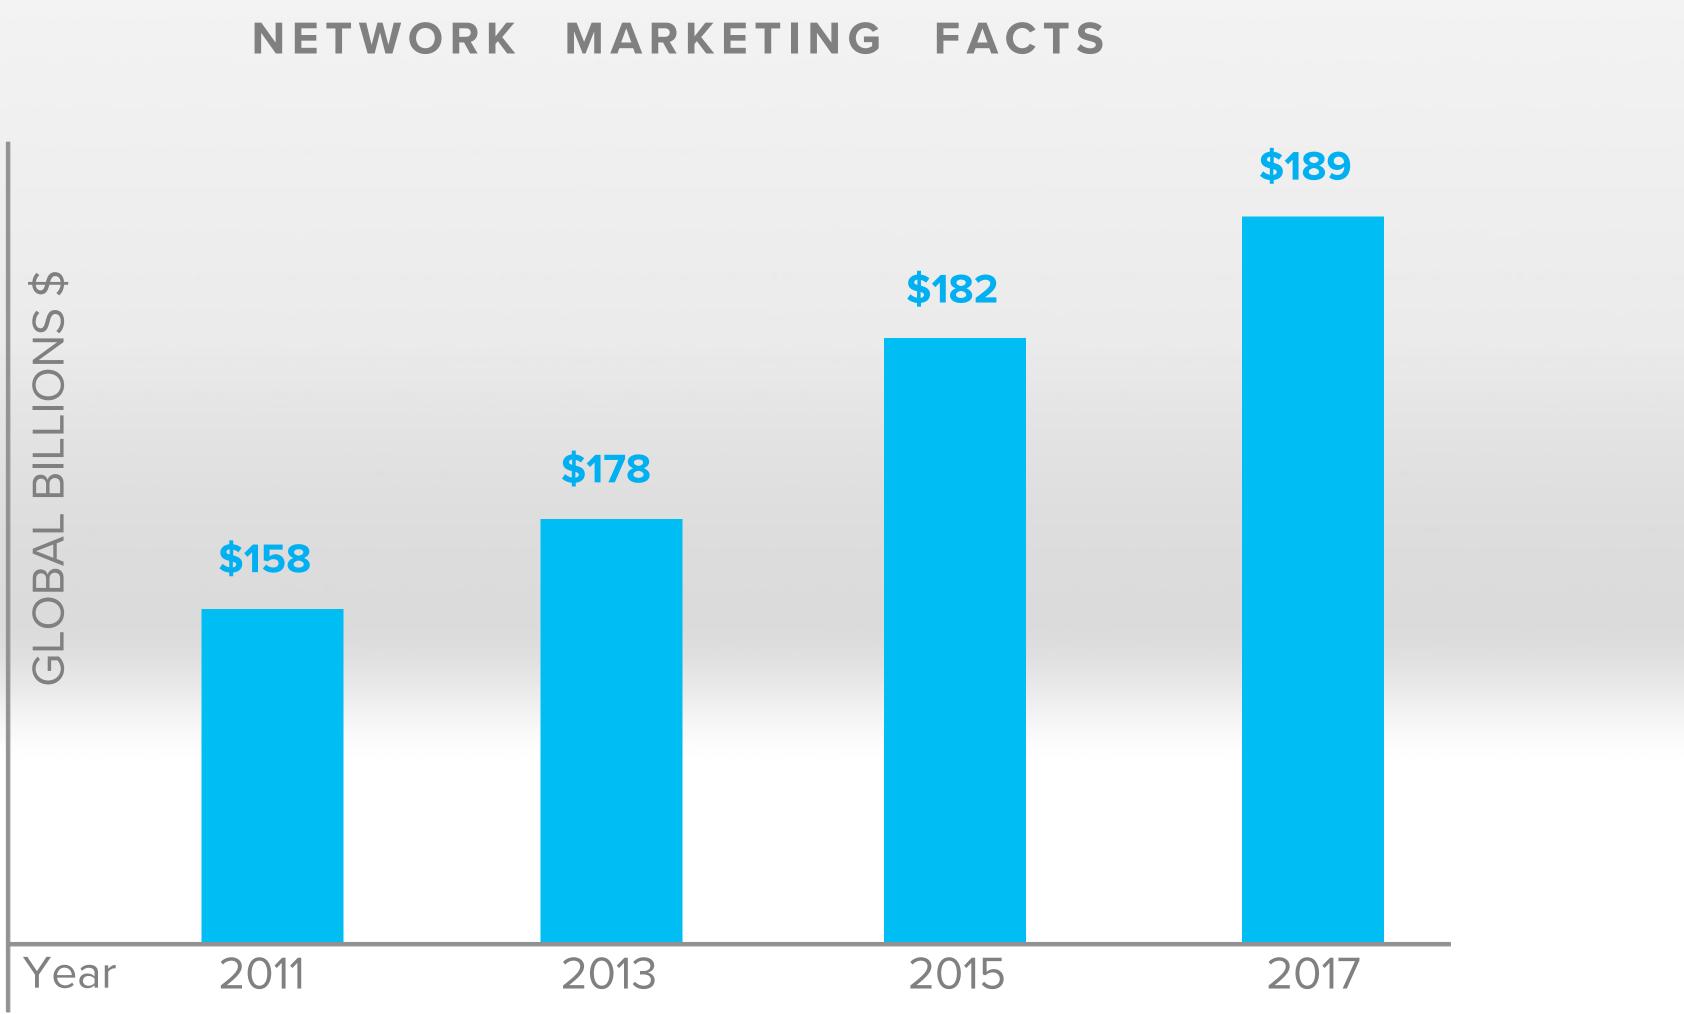

#### **PROJECTED MARKET**

"The Nutrigenomics market is

expected to reach

## \$17,313,500,000

by 2023."

MARKET RESEARCH FUTURE