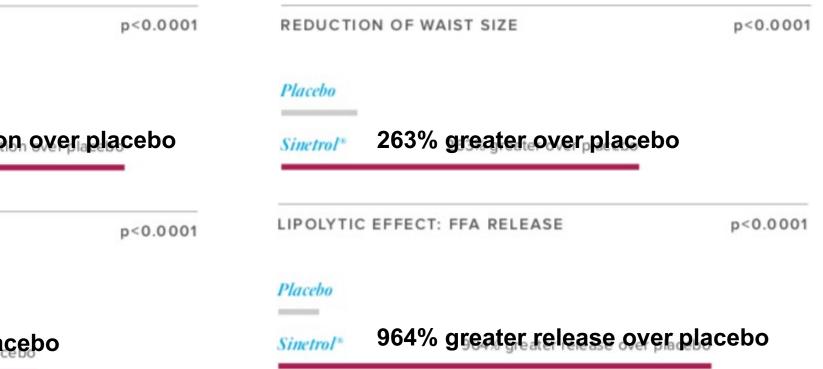

 Placebo

 Sinetrol\*
 254% greater reduction over placebo

 REDUCTION OF HIP SIZE
 p<0.00</td>

 Placebo
 Sinetrol\*

 Sinetrol\*
 262% greater over placebo

**REDUCTION OF ABDOMINAL FAT** 

01. The clinical study of Sinetrol<sup>e</sup> included 95 subjects with a BMI greater than 27. This study was conducted over 12 weeks. Subjects were instructed to consume no more than 1800-2000 calories (women) and 2000-2500 calories (men). Subjects were also instructed to take 3 ten minute walks per week.